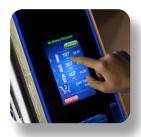

# Especificaciones

Alto: 182,8cm Ancho: 116,8cm Profundidad: 76,2cm Peso: 322Kg

Electricidad: 60Hz, 7A 60Hz, 7A 115 VAC 115 VAC

Escoja entre las dos opciones de interface para la selección de productos, teclado táctil o pantalla táctil.

Tecnología SureVend de Crane que aseguran la entrega de los productos

El carrito de compras permite a los usuarios comprar varios productos en una sola transacción.