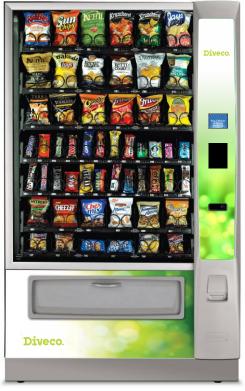

## Combo Media Baisca, Media 1 & Media 2

Crane Combo Media es una máquina dispensadora pensada para tener la mas alta rentabilidad por su gran variedad de productos, que permite tener mas espirales para los productos mas vendidos y un diseño impactante y fácil de usar de ultima tecnología.

### Combo Media Baisca, Media 1 & Media 2

Adaptada a las nuevas normas de acceso a personas con discapacidad de EE.UU.