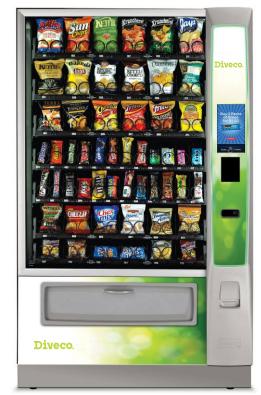

#### Combo Media 2

- Disponible con teclado numérico y pantalla de 3,5" (Combo media básica), pantalla táctil de 7" (Combo media 1) o pantalla táctil de 9" (Combo media 2).
- •Aumente las ventas por su gran variedad de selecciones y su sistema de venta múltiple.
- •Nuevo diseño cumpliendo las normas para personas con discapacidad
- •55 Selecciones y 6 bandejas en su configuración de fabrica, adaptable hasta 82 selecciones.
- Para productos a temperatura ambiente y refrigerados en la misma máquina